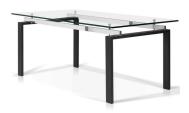

### CORTONA - SEF2060 EXTENDABLE DINING TABLE

Finish: Black Powder Coated Steel, Walnut, Clear Tempered Glass.