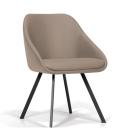

## ANGIE - SYY17829 DINING CHAIR

Cover: Synthetic Leather. Colour:

Coral Gray.
Finish: Black Powder Coated Steel.