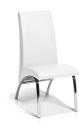

### POSH - SEF113132 DINING CHAIR

Cover: Velour. Colour: Dove Gray. Finish: Chrome.