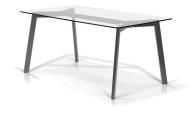

### ABACCI - SEF2048W DINING TABLE

Finish: Black Powder Coated Steel, Walnut, Clear Tempered Glass.