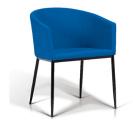

## ANGIE - SYY17829 DINING CHAIR

Cover: Synthetic Leather. Colour:

Coral Gray.
Finish: Black Powder Coated Steel.