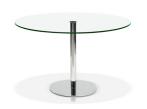

#### BARON - SYT1523 DINING TABLE

Finish: Polished Stainless Steel, Clear Tempered Glass.