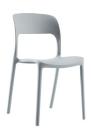

#### SONNO - SYY205B DINING CHAIR

Finish: Black Polypropylene, Black Powder Coated Steel.