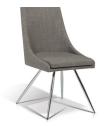

# ARIANE - SYY170214 DINING CHAIR

Cover: Harris. Colour: Gray. Finish: Black Powder Coated Steel.

#### ARIANE - SYY170201 DINING CHAIR

Cover: Harris. Colour: Teal. Finish: Black Powder Coated Steel.