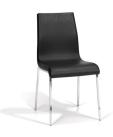

## ABBY - SEF313174 DINING CHAIR

Cover: Synthetic Leather. Colour: Black, Finish: Chrome.