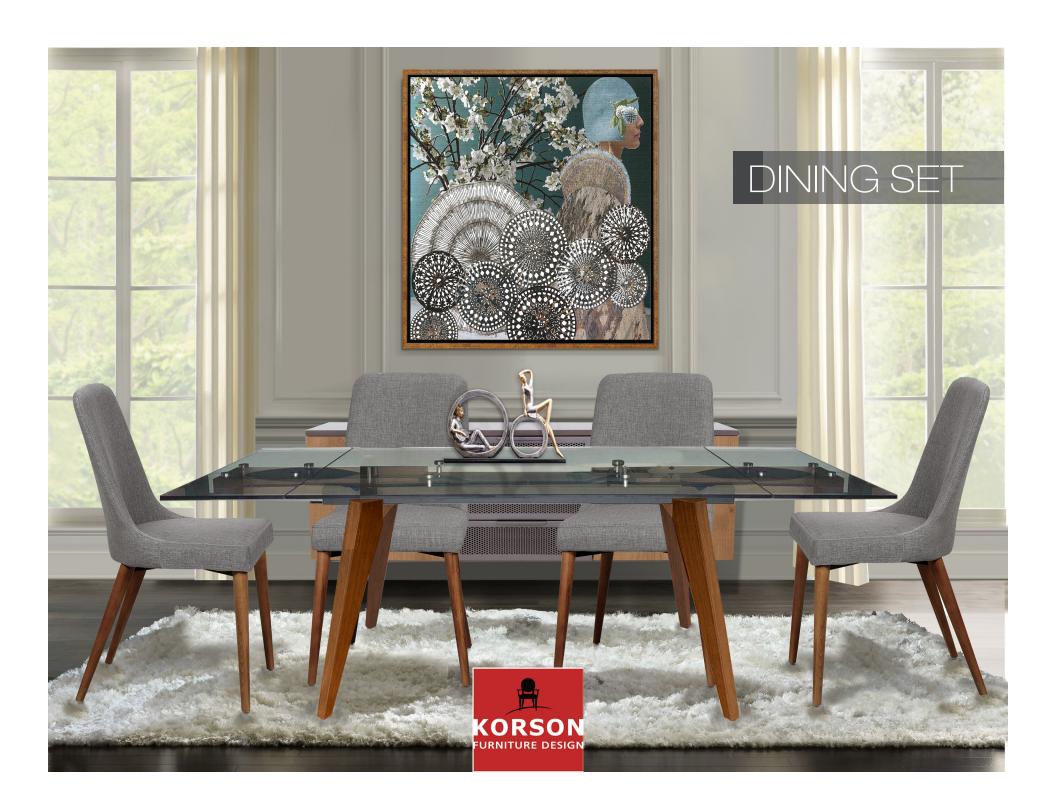

### CORTONA - SEF2060 EXTENDABLE DINING TABLE

Finish: Black Powder Coated Steel, Walnut, Clear Tempered Glass.

### CORTONA - SEF2191 DINING TABLE

Finish: Black Powder Coated Steel, Walnut, Clear Tempered Glass.

### ABACCI - SEF2048W DINING TABLE

Finish: Black Powder Coated Steel, Walnut, Clear Tempered Glass.

# AILEEN - SEF3050 DINING TABLE

Finish: Black Powder Coated Steel, Clear Tempered Glass.