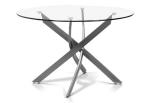

### MAI - SR9054 DINING TABLE

Finish: Polished Stainless Steel, Clear Tempered Glass.