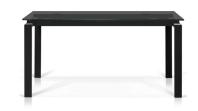

### BATES - SYT1411 DINING TABLE

Finish: Black Powder Coated Steel, Clear Tempered Glass.