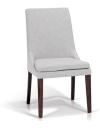

#### LUCY - SKSD67912 DINING CHAIR

Cover: Keystone. Colour: Gray. Finish: Gray Powder Coated Steel.