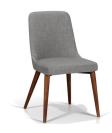

# ANGIE - SYY17810 DINING CHAIR

Cover: Harris. Colour: Pebble. Finish: Gray Powder Coated Steel.