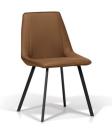

# JAYSEN - SYY131619 DINING CHAIR

Cover: Synthetic Leather.
Colour: Saddle.
Finish: Black Powder Coated Steel.