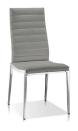

#### BATES - SYT1410 DINING TABLE

Finish: Gray Powder Coated Steel, Clear Tempered Glass.