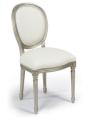

### POSH - SEF113132 DINING CHAIR

Cover: Velour. Colour: Dove Gray. Finish: Chrome.