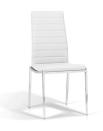

# ABBY - SEF313126 DINING CHAIR

Cover: Synthetic Leather. Colour: White.

Finish: Chrome.