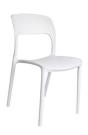

NG CHAIR

Cover: Synthetic Leather.
Colour: Slate.
Finish: Chrome.





Cover: Synthetic Leather.
Colour: Rain.
Finish: Black Powder Coated Steel.



HAZEL - SKSD68063 DINING CHAIR

Cover: Synthetic Leather.
Colour: White.
Finish: Chrome.



#### GEORGE - SYY192323 DINING CHAIR

Cover: Synthetic Leather. Colour: Dusk.



#### HAZEL - SKSD68015 DINING CHAIR

Cover: Synthetic Leather.
Colour: Black.
Finish: Chrome.



# HAZEL - SKSD68085 DINING CHAIR

Cover: Synthetic Leather.
Colour: Slate.
Finish: Chrome.



# HUDSEN - SKY326642 DINING CHAIR

Cover: Woolrich. Colour: Pebble. Finish: Espresso.



# HAZEL - SKSD68017 DINING CHAIR

Cover: Keystone. Colour: Black. Finish: Black Powder Coated Steel.



# HUDSEN - SKY326001 DINING CHAIR

Cover: Synthetic Leather. Colour: Steel. Finish: Chrome.



# IVES - SSF1525 RESIN STACKING DINING CHAIR

Colour: White. Finish: Resin.



# JAYNE - SYY196114 DINING CHAIR

Cover: Harris. Colour: Gray. Finish: Black Powder Coated Steel.



# IVES - SSF1519 RESIN STACKING DINING CHAIR

Colour: Dark Gray. Finish: Resin.



# JAYSEN - SYY131619 DINING CHAIR

Cover: Synthetic Leather.
Colour: Saddle.
Finish: Black Powder Coated Steel.



# IVES - SSF1520 RESIN STACKING DINING CHAIR

Colour: Black. Finish: Resin.



# JAYSEN - SYY131616 DINING CHAIR

Cover: Synthetic Leather.
Colour: Vintage Steel.
Finish: Black Powder Coated Steel.



# IVES - SSF1502 RESIN STACKING DINING CHAIR

Colour: Gray. Finish: Resin.



## KERRY - SKY13057 DINING CHAIR

Cover: Synthetic Leather. Colour: Vintage Gray. Finish: Espresso, Brass Tips.



# LUCAS - SKY122127 DINING