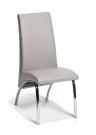

#### LELLA - SYT1115R DINING TABLE

Finish: Clear Tempered Glass, Polished Stainless Steel.

# LELLA - SYT1115 DINING TABLE

Finish: Clear Tempered Glass, Polished Stainless Steel.