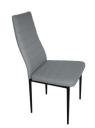

# ARIANE - SYY170214 DINING CHAIR

Cover: Harris. Colour: Gray. Finish: Black Powder Coated Steel.