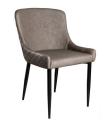

#### ASTOR - SEF322780 DINING CHAIR

Cover: Synthetic Leather. Colour:

Dove Gray.

Finish: Black Powder Coated Steel.