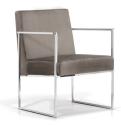

### POSH - SEF113132 DINING CHAIR

Cover: Velour. Colour: Dove Gray. Finish: Chrome.