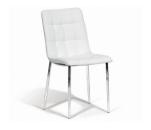

# ABBY - SEF313126 DINING CHAIR

Cover: Synthetic Leather. Colour: White.

Finish: Chrome.

# ABBY - SEF313180 DINING CHAIR

Cover: Synthetic Leather. Colour: Dove Gray. Finish: Chrome.

## ABBY - SEF313174 DINING CHAIR

Cover: Synthetic Leather. Colour: Black, Finish: Chrome.