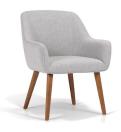

## KERRY - SKY13057 DINING CHAIR

Cover: Synthetic Leather. Colour: Vintage Gray. Finish: Espresso, Brass Tips.