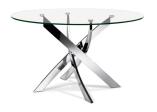

### MAI - SR9054 DINING TABLE

Finish: Polished Stainless Steel, Clear Tempered Glass.