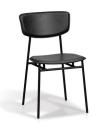

#### SONNO - SYY205B DINING CHAIR

Finish: Black Polypropylene, Black Powder Coated Steel.