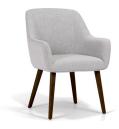

## KERRY - SKY13057 DINING CHAIR

Cover: Synthetic Leather. Colour: Vintage Gray. Finish: Espresso, Brass Tips.