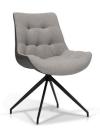

# ALLEN - SEF3181C DINING CHAIR

Cover: Keystone. Colour: Charcoal. Finish: Chrome.