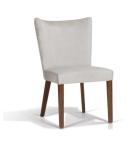

## PAIGE - SKSD68363 DINING CHAIR

Cover: Synthetic Leather.
Colour: White.
Finish: Chrome.