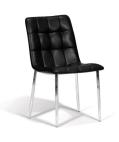

## ABBY - SEF313174 DINING CHAIR

Cover: Synthetic Leather. Colour: Black, Finish: Chrome.