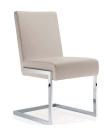

# ABBY - SEF313180 DINING CHAIR

Cover: Synthetic Leather. Colour: Dove Gray. Finish: Chrome.