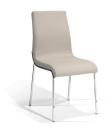

#### ASTOR - SEF322780 DINING CHAIR

Cover: Synthetic Leather. Colour:

Dove Gray.

Finish: Black Powder Coated Steel.