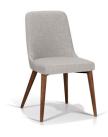

# LUCAS - SKY122127 DINING CHAIR

Cover: Velour. Colour: Pebble. Finish: Walnut.