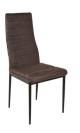

# JAYSEN - SYY131619 DINING CHAIR

Cover: Synthetic Leather.
Colour: Saddle.
Finish: Black Powder Coated Steel.