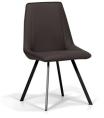

#### CEREA - SEF190810 DINING CHAIR

Cover: Synthetic Leather.
Colour: Earth Gray.
Finish: Black Powder Coated Steel.