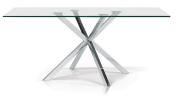

#### BARON - SYT1523 DINING TABLE

Finish: Polished Stainless Steel, Clear Tempered Glass.