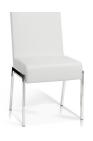

# ABBY - SEF313126 DINING CHAIR

Cover: Synthetic Leather. Colour: White.

Finish: Chrome.