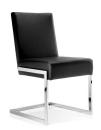

# ABBY - SEF313126 DINING CHAIR

Cover: Synthetic Leather. Colour: White.

Finish: Chrome.

# ABBY - SEF313180 DINING CHAIR

Cover: Synthetic Leather. Colour: Dove Gray. Finish: Chrome.

## ABBY - SEF313174 DINING CHAIR

Cover: Synthetic Leather. Colour: Black, Finish: Chrome.