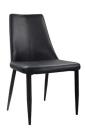

#### DELIA - SEF013011 DINING CHAIR

Cover: Synthetic Leather.
Colour: Black.
Finish: Black Powder Coated Steel.