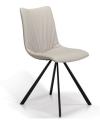

### SANNY - SKSD80001 DINING CHAIR

Cover: Synthetic Leather. Colour:
Weathered Black.
Finish: Black Powder Coated Steel.