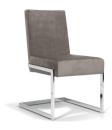

# ABBY - SEF313180 DINING CHAIR

Cover: Synthetic Leather. Colour: Dove Gray. Finish: Chrome.