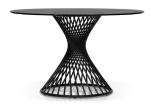

# STIRLING - SEF1401 DINING TABLE

Finish: Brushed Stainless Steel, Clear Tempered Glass.