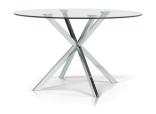

#### BARON - SYT1523 DINING TABLE

Finish: Polished Stainless Steel, Clear Tempered Glass.