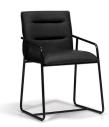

# ALLEN - SEF3181C DINING CHAIR

Cover: Keystone. Colour: Charcoal. Finish: Chrome.