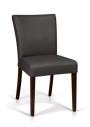

# MITCHUM - SEF320580 DINING CHAIR

Cover: Synthetic Leather.
Colour: Dove Gray.
Finish: Black Powder Coated Steel.