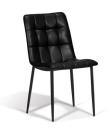

#### DELIA - SEF013011 DINING CHAIR

Cover: Synthetic Leather.
Colour: Black.
Finish: Black Powder Coated Steel.