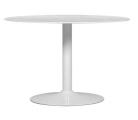

## BRIDGET - SKSD12576 DINING TABLE

Finish: Marble Glass - White, White Powder Coated Steel.