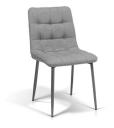

#### LUCY - SKSD67912 DINING CHAIR

Cover: Keystone. Colour: Gray. Finish: Gray Powder Coated Steel.