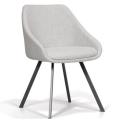

# OBAX - SKSD728E04 DINING CHAIR

Cover: Cashmere. Colour: Ruby. Finish: Black Powder Coated Steel.

# OBAX - SKSD728E10 DINING CHAIR

Cover: Cashmere. Colour: Sky. Finish: Black Powder Coated Steel.