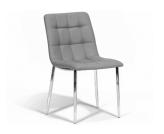

# ABBY - SEF313180 DINING CHAIR

Cover: Synthetic Leather. Colour: Dove Gray. Finish: Chrome.