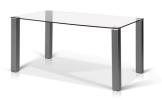

### CORTONA - SEF2191 DINING TABLE

Finish: Black Powder Coated Steel, Walnut, Clear Tempered Glass.