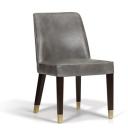

# RONDA - SYY502103 DINING CHAIR

Cover: Synthetic Leather.
Colour: Copper.
Finish: Black Powder Coated Steel.