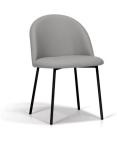

## ANGIE - SYY17829 DINING CHAIR

Cover: Synthetic Leather. Colour:

Coral Gray.
Finish: Black Powder Coated Steel.