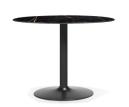

#### BRIDGET - SKSD12957 DINING TABLE

Finish: Black Marble Glass, Black Powder Coated Steel