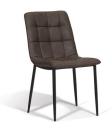

#### BRUNO - SKSD21756N DINING CHAIR

Cover: Synthetic Leather.
Colour: Rain.
Finish: Black Powder Coated Steel.