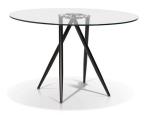

### MAI - SR9054 DINING TABLE

Finish: Polished Stainless Steel, Clear Tempered Glass.