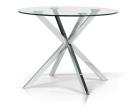

#### BARON - SYT1523 DINING TABLE

Finish: Polished Stainless Steel, Clear Tempered Glass.