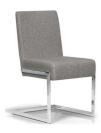

# RIMINI - SEF323510 DINING CHAIR

Cover: Synthetic Leather.
Colour: Dusk.
Finish: Black Powder Coated Steel.