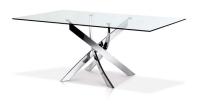

#### BARON - SYT1523 DINING TABLE

Finish: Polished Stainless Steel, Clear Tempered Glass.