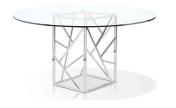

#### BARON - SYT1523 DINING TABLE

Finish: Polished Stainless Steel, Clear Tempered Glass.