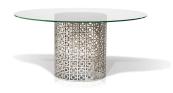

## CASTEL - SKSD40292 DINING TABLE

Finish: Marble Glass - Graystone, Black Powder Coated Steel.