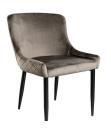

#### ASTOR - SEF322780 DINING CHAIR

Cover: Synthetic Leather. Colour:

Dove Gray.

Finish: Black Powder Coated Steel.