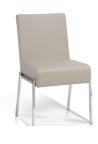

# ABBY - SEF313180 DINING CHAIR

Cover: Synthetic Leather. Colour: Dove Gray. Finish: Chrome.