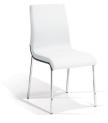

# MONACO - SHBZ101W DINING CHAIR

Cover: Synthetic Leather. Colour: White. Finish: Chrome.