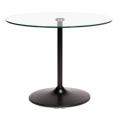

### CORTONA - SEF2060 EXTENDABLE DINING TABLE

Finish: Black Powder Coated Steel, Walnut, Clear Tempered Glass.