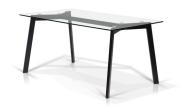

### CORTONA - SEF2191 DINING TABLE

Finish: Black Powder Coated Steel, Walnut, Clear Tempered Glass.