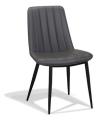

# SENNA - SYY192112 DINING CHAIR

Cover: Synthetic Leather. Colour:
Chelsea Gray.
Finish: Black Powder Coated Steel.