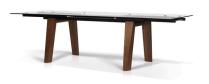

### CORTONA - SEF2060 EXTENDABLE DINING TABLE

Finish: Black Powder Coated Steel, Walnut, Clear Tempered Glass.