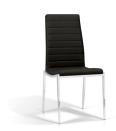

## ABBY - SEF313174 DINING CHAIR

Cover: Synthetic Leather. Colour: Black, Finish: Chrome.