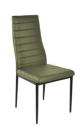

#### RONDA - SYY502198 DINING CHAIR

Cover: Synthetic Leather.
Colour: Olive.
Finish: Black Powder Coated Steel.