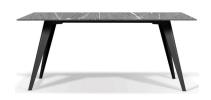

#### MILES - SYT12104 DINING TABLE

Finish: Black Powder Coated Steel, Silvestre Gray - Faux Granite Textured Finish Tempered Glass.