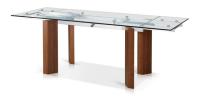

### CORTONA - SEF2060 EXTENDABLE DINING TABLE

Finish: Black Powder Coated Steel, Walnut, Clear Tempered Glass.