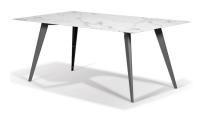

# TANGO - SEF2210 DINING TABLE

Finish: Black Powder Coated Steel, Gray Tempered Glass.