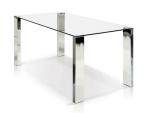

#### ROCCO - SEF30481 DINING TABLE

Finish: Walnut, Polished Stainless Steel, Clear Tempered Glass.