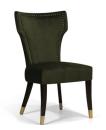

# BLOOMINGDALE - SKY137778 DINING CHAIR

Cover: Velour. Colour: Emerald. Finish: Espresso.