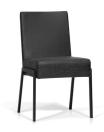

#### DELIA - SEF013011 DINING CHAIR

Cover: Synthetic Leather.
Colour: Black.
Finish: Black Powder Coated Steel.