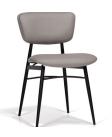

#### CEREA - SEF190810 DINING CHAIR

Cover: Synthetic Leather.
Colour: Earth Gray.
Finish: Black Powder Coated Steel.