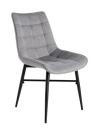

# SENNA - SYY192115 DINING CHAIR

Cover: Velour. Colour: Umber. Finish: Black Powder Coated Steel.