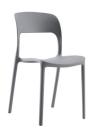

#### SONNO - SYY205B DINING CHAIR

Finish: Black Polypropylene, Black Powder Coated Steel.