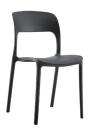

#### SONNO - SYY205B DINING CHAIR

Finish: Black Polypropylene, Black Powder Coated Steel.