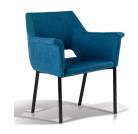

# SENNA - SYY192112 DINING CHAIR

Cover: Synthetic Leather. Colour:
Chelsea Gray.
Finish: Black Powder Coated Steel.