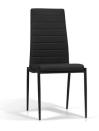

## ABBY - SEF313174 DINING CHAIR

Cover: Synthetic Leather. Colour: Black, Finish: Chrome.