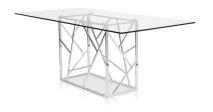

#### BARON - SYT1523 DINING TABLE

Finish: Polished Stainless Steel, Clear Tempered Glass.