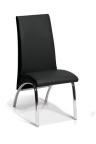

# TAOS - SYY170911 DINING CHAIR

Cover: Synthetic Leather.
Colour: Black.
Finish: Black Powder Coated Steel.