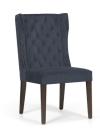

## BRITANIA - SKY130953 DINING CHAIR

Cover: Velour. Colour: Sapphire. Finish: Espresso.