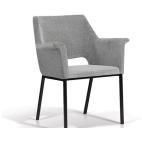

# ARIANE - SYY170214 DINING CHAIR

Cover: Harris. Colour: Gray. Finish: Black Powder Coated Steel.