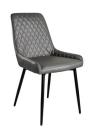

# ABBY - SEF313180 DINING CHAIR

Cover: Synthetic Leather. Colour: Dove Gray. Finish: Chrome.

# ABBY - SEF313132 DINING CHAIR

Cover: Velour. Colour: Dove Gray. Finish: Chrome.