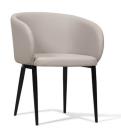

#### ASTOR - SEF322780 DINING CHAIR

Cover: Synthetic Leather. Colour:

Dove Gray.

Finish: Black Powder Coated Steel.