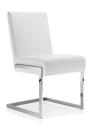

# ABBY - SEF313126 DINING CHAIR

Cover: Synthetic Leather. Colour: White.

Finish: Chrome.