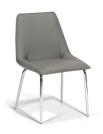

## BRITANIA - SKY130953 DINING CHAIR

Cover: Velour. Colour: Sapphire. Finish: Espresso.