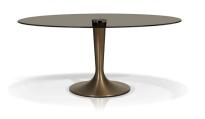

### MAI - SR9054 DINING TABLE

Finish: Polished Stainless Steel, Clear Tempered Glass.