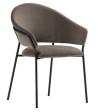

# MITCHUM - SEF320580 DINING CHAIR

Cover: Synthetic Leather.
Colour: Dove Gray.
Finish: Black Powder Coated Steel.