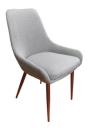

# LUCAS - SKY122127 DINING CHAIR

Cover: Velour. Colour: Pebble. Finish: Walnut.