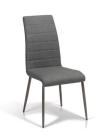

# SENNA - SYY192112 DINING CHAIR

Cover: Synthetic Leather. Colour:
Chelsea Gray.
Finish: Black Powder Coated Steel.