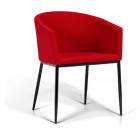

# OBAX - SKSD728E04 DINING CHAIR

Cover: Cashmere. Colour: Ruby. Finish: Black Powder Coated Steel.