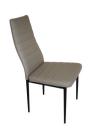

### SANNY - SKSD80001 DINING CHAIR

Cover: Synthetic Leather. Colour:
Weathered Black.
Finish: Black Powder Coated Steel.