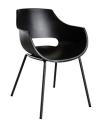

#### SONNO - SYY205B DINING CHAIR

Finish: Black Polypropylene, Black Powder Coated Steel.