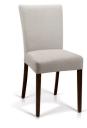

#### DELIA - SEF013011 DINING CHAIR

Cover: Synthetic Leather.
Colour: Black.
Finish: Black Powder Coated Steel.