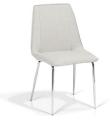

## CORRY - SEF317026 DINING CHAIR

Cover: Synthetic Leather. Colour: White. Finish: Chrome.