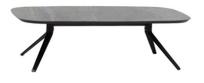

# LAYDON - SGF658 RECTANGULAR COFFEE TABLE

Finish: Black Powder Coated Steel, Silvestre Gray - Faux Granite Textured Finish Tempered Glass.