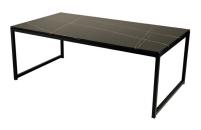

Tea Colour Glass.



## NASH - SYT0103 CONSOLE TABLE

Finish: Gray Tempered Glass, Gold Plated Stainless Steel.



## WAVE - SSF21310 CONDO CONSOLE TABLE

Colour: Clear Glass. Finish: 12 mm Clear Glass.





## ACROBAT - SCQ2201 COFFEE TABLE

Finish: Polished Stainless Steel, Tempered Glass (Shade: Clear, Dark Gray, Light Gray, Frosted)



## CENTO - SO21811 COFFEE TABLE

Finish: Bronze Powder Coated Steel.



## BRUNO - SKSD6737 COFFEE TABLE

Finish: Black Powder Coated Steel, Marble Glass - White.



## COPPEN - SCQ1803 COFFEE TABLE

Finish: Black Powder Coated Steel, Tempered Glass - Penny.



## BRUNO - SKSD67392 COFFEE TABLE

Finish: Marble Glass - Graystone, Black Powder Coated Steel.



#### DIAMOND - SEF11530 COFFEE TABLE

Finish: Black Powder Coated Steel, Clear Tempered Glass.



## BRUNO - SKSD67357 COFFEE TABLE

Colour: Black Marble Glass Top. Finish: Black Powder Coated Steel.



## KATIE - SKSD805 COFFEE TABLE

Finish: Brass Titanized Steel, Tempered Glass - Bronze.



## LANNY - SCQ1801 COFFEE TABLE

Finish: Tempered Glass -Corduroy Pattern, Black Powder Coated Steel.



## LELLA - SYT1062 COFFEE TABLE

Finish: Polished Stainless Steel, Clear Tempered Glass.



## LANNY - SCQ1800 COFFEE TABLE

Finish: Tempered Glass -Roughcast Pattern, Black Powder Coated Steel.



## LOFT - SO21242 COFFEE TABLE

Finish: Black Powder Coated Steel.



# LAYDON - SGF658 RECTANGULAR COFFEE TABLE

Finish: Black Powder Coated Steel, Silvestre Gray - Faux Granite Textured Finish Tempered Glass.



## LOFT - SO21241 COFFEE TABLE

Finish: Power Coated Steel - Colorado Rust.



## LE