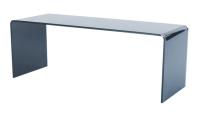

## ACROBAT - SCQ2201 COFFEE TABLE

Finish: Polished Stainless Steel, Tempered Glass (Shade: Clear, Dark Gray, Light Gray, Frosted)