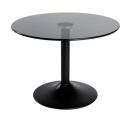

#### WAVE - SSF2132 CONDO COFFEE TABLE

Colour: Tea Colour. Finish: 12 mm Tea Colour Glass.

#### WAVE - SSF213 CONDO COFFEE TABLE

Colour: Clear Glass. Finish: 12 mm Clear Glass.

#### WAVE - SSF2131 CONDO COFFEE TABLE

Colour: Smoke Gray Glass. Finish: 12 mm Smoke Gray Glass.