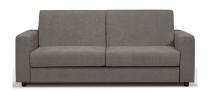

## BARGA - SUC533819 3-SEATER SOFA

Cover: Woolrich. Colour: Gray. Finish: Black Painted Wood.