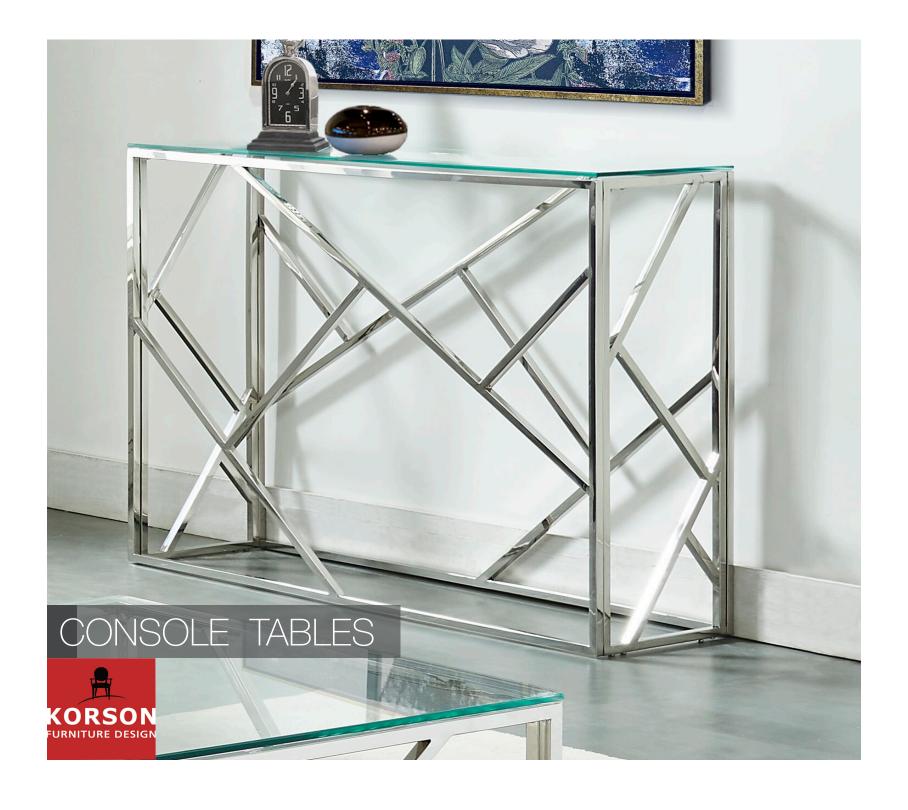

# CONSOLE TABLES

# **ENSOL - SEF267 CONSOLE TABLE**

Finish: Smoked Oak, Gun Metal Gray.