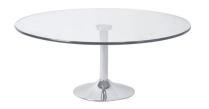

## LELLA - SYT1062 COFFEE TABLE

Finish: Polished Stainless Steel, Clear Tempered Glass.