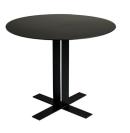

## BELLANO - SUC502628 3-SEATER SOFA

Cover: Velour. Colour: Midnight. Finish: Black Painted Wood.