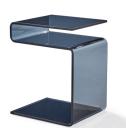

## WAVE - SSF2182 CONDO 2-WAY SIDE TABLE

Colour: Tea Colour. Finish: 12 mm Tea Colour Glass.

## WAVE - SSF2181 CONDO 2-WAY SIDE TABLE

Colour: Smoke Gray Glass. Finish: 12 mm Smoke Gray Glass.

## WAVE - SSF218 CONDO 2-WAY SIDE TABLE

Colour: Clear Glass. Finish: 12 mm Clear Glass.