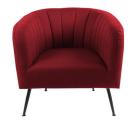

## DESIO - SO93305 SWIVEL TUB CHAIR

Cover: Wooly. Colour: Gray. Finish: Black Powder Coated Steel.