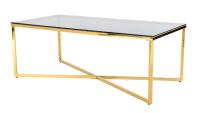

LANNY - SCQ1801 COFFEE TABLE

Finish: Tempered Glass -Corduroy Pattern, Black Powder Coated Steel.



## LELLA - SYT1062 COFFEE TABLE

Finish: Polished Stainless Steel, Clear Tempered Glass.



## LANNY - SCQ1800 COFFEE TABLE

Finish: Tempered Glass -Roughcast Pattern, Black Powder Coated Steel.



## LOFT - SO21242 COFFEE TABLE

Finish: Black Powder Coated Steel.



# LAYDON - SGF658 RECTANGULAR COFFEE TABLE

Finish: Black Powder Coated Steel, Silvestre Gray - Faux Granite Textured Finish Tempered Glass.



## LOFT - SO21241 COFFEE TABLE

Finish: Power Coated Steel - Colorado Rust.



## LELLA - SYT1064 COFFEE TABLE

Finish: Clear Tempered Glass, Polished Stainless Steel.



## MARINI - SEF0311 COFFEE TABLE

Finish: Black Powder Coated Steel, Clear Tempered Glass, Smoked Tempered Glass.



#### NASH - SYT0101 RECTANGULAR COFFEE TABLE

Finish: Gray Tempered Glass, Gold Plated Stainless Steel.



## TURNER - SYT0531 COFFEE TABLE

Finish: Clear Tempered Glass, Chrome.



# NELLIE - SYT0101S RECTANGLE COFFEE TABLE

Finish: Clear Tempered Glass, Polished Stainless Steel.



## TURNER - SYT0531B COFFEE TABLE

Finish: Smoked Tempered Glass, Black Powder Coated Steel.



## NELLIE - SYT0104S SQUARE COFFEE TABLE

Finish: Clear Tempered Glass, Polished Stainless Steel.



# WILEY - SGF510 RECTANGULAR COFFEE TABLE

Cover: Finish: Clear Tempered Glass, Bronze Powder Coated



## TANGO - SEF1210 COFFEE TABLE

Finish: Black Powder Coated Steel, Gray Tempered Glass.



## WINSTON - SGF636 CURVED COFFEE TABLE

Finish: Gray Lacquer, Black Powder Coated Steel, Tempered Glass (Shade: Clear,