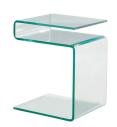

## NELLIE - SYT0102S END TABLE

Finish: Clear Tempered Glass, Polished Stainless Steel.