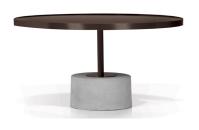

COFFEE TABLE

Finish: Gray Tempered Glass, Gold Plated Stainless Steel.



## TURNER - SYT0531 COFFEE TABLE

Finish: Clear Tempered Glass, Chrome.



# NELLIE - SYT0101S RECTANGLE COFFEE TABLE

Finish: Clear Tempered Glass, Polished Stainless Steel.



## TURNER - SYT0531B COFFEE TABLE

Finish: Smoked Tempered Glass, Black Powder Coated Steel.



## NELLIE - SYT0104S SQUARE COFFEE TABLE

Finish: Clear Tempered Glass, Polished Stainless Steel.



# WILEY - SGF510 RECTANGULAR COFFEE TABLE

Cover: Finish: Clear Tempered Glass, Bronze Powder Coated



## TANGO - SEF1210 COFFEE TABLE

Finish: Black Powder Coated Steel, Gray Tempered Glass.



## WINSTON - SGF636 CURVED COFFEE TABLE

Finish: Gray Lacquer, Black Powder Coated Steel, Tempered Glass (Shade: Clear, Dark Gray, Light Gray, Frosted).



## YOOLI - SCQ1608 COFFEE TABLE

Finish: Penny Powder Coated Steel, Tempered Glass - Penny, Gray



#### WAVE - SSF2132 CONDO COFFEE TABLE

Colour: Tea Colour. Finish: 12 mm Tea Colour Glass.



#### YUPIE - SKSD300 COFFEE TABLE

Finish: Walnut, Gray Powder Coated Steel.



#### WAVE - SSF213 CONDO COFFEE TABLE

Colour: Clear Glass. Finish: 12 mm Clear Glass.



#### WAVE - SSF2131 CONDO COFFEE TABLE

Colour: Smoke Gray Glass. Finish: 12 mm Smoke Gray Glass.



## BRUNO - SKSD6792 END TABLE

Finish: Marble Glass - Graystone, Black Powder Coated Steel.



## DIAMOND - SEF11531 END TABLE

Finish: Black Powder Coated Steel, Clear Tempered Glass.



## BRUNO - SKSD67457 END TABLE

Colour: Black Marble Glass Top. Finish: Black Powder Coated Steel.



#### KATIE - SKSD808 END TABLE

Finish: Br