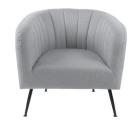

## DESIO - SO93305 SWIVEL TUB CHAIR

Cover: Wooly. Colour: Gray. Finish: Black Powder Coated Steel.