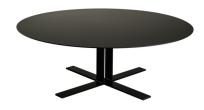

hite.



## COPPEN - SCQ1803 COFFEE TABLE

Finish: Black Powder Coated Steel, Tempered Glass - Penny.



## BRUNO - SKSD67392 COFFEE TABLE

Finish: Marble Glass - Graystone, Black Powder Coated Steel.



#### DIAMOND - SEF11530 COFFEE TABLE

Finish: Black Powder Coated Steel, Clear Tempered Glass.



## BRUNO - SKSD67357 COFFEE TABLE

Colour: Black Marble Glass Top. Finish: Black Powder Coated Steel.



## KATIE - SKSD805 COFFEE TABLE

Finish: Brass Titanized Steel, Tempered Glass - Bronze.



## LANNY - SCQ1801 COFFEE TABLE

Finish: Tempered Glass -Corduroy Pattern, Black Powder Coated Steel.



## LELLA - SYT1062 COFFEE TABLE

Finish: Polished Stainless Steel, Clear Tempered Glass.



## LANNY - SCQ1800 COFFEE TABLE

Finish: Tempered Glass -Roughcast Pattern, Black Powder Coated Steel.



## LOFT - SO21242 COFFEE TABLE

Finish: Black Powder Coated Steel.



# LAYDON - SGF658 RECTANGULAR COFFEE TABLE

Finish: Black Powder Coated Steel, Silvestre Gray - Faux Granite Textured Finish Tempered Glass.



## LOFT - SO21241 COFFEE TABLE

Finish: Power Coated Steel - Colorado Rust.



## LELLA - SYT1064 COFFEE TABLE

Finish: Clear Tempered Glass, Polished Stainless Steel.



## MARINI - SEF0311 COFFEE TABLE

Finish: Black Powder Coated Steel, Clear Tempered Glass, Smoked Tempered Glass.



#### NASH - SYT0101 RECTANGULAR COFFEE TABLE

Finish: Gray Tempered Glass, Gold Plated Stainless Steel.



## TURNER - SYT0531 COFFEE TABLE

Finish: Clear Tempered Glass, Chrome.



# NELLIE - SYT0101S RECTANGLE COFFEE TABLE

Finish: Clear Tempered Glass, Polished Stainless Steel.



## TURNER -