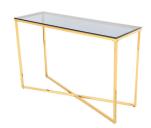

## NASH - SYT0103 CONSOLE TABLE

Finish: Gray Tempered Glass, Gold Plated Stainless Steel.