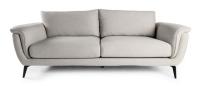

## BARGA - SUC5338SR19 RAF 2.5-SEATER SOFA

Cover: Woolrich. Colour: Gray. Finish: Black Powder Coated Steel.

## BARGA - SUC533819 3-SEATER SOFA

Cover: Woolrich. Colour: Gray. Finish: Black Painted Wood.