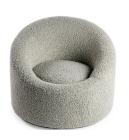

## DESIO - SO93305 SWIVEL TUB CHAIR

Cover: Wooly. Colour: Gray. Finish: Black Powder Coated Steel.