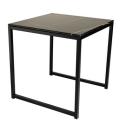

## LOFT - SO21242 COFFEE TABLE

Finish: Black Powder Coated Steel.

#### LOFT - SO41242 END TABLE

Finish: Black Powder Coated Steel.