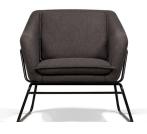

## CATALINA - STB341220 LOUNGE CHAIR

Cover: Move. Colour: Dim Gray. Finish: Black Powder Coated Steel.

BONO - SKSD41516 LOUNGE CHAIR

Cover: Harris. Colour: Charcoal. Finish: Black Powder Coated Steel.