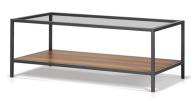

inish: Clear Tempered Glass, Polished Stainless Steel.



## TURNER - SYT0531B COFFEE TABLE

Finish: Smoked Tempered Glass, Black Powder Coated Steel.



## NELLIE - SYT0104S SQUARE COFFEE TABLE

Finish: Clear Tempered Glass, Polished Stainless Steel.



# WILEY - SGF510 RECTANGULAR COFFEE TABLE

Cover: Finish: Clear Tempered Glass, Bronze Powder Coated



## TANGO - SEF1210 COFFEE TABLE

Finish: Black Powder Coated Steel, Gray Tempered Glass.



## WINSTON - SGF636 CURVED COFFEE TABLE

Finish: Gray Lacquer, Black Powder Coated Steel, Tempered Glass (Shade: Clear, Dark Gray, Light Gray, Frosted).



## YOOLI - SCQ1608 COFFEE TABLE

Finish: Penny Powder Coated Steel, Tempered Glass - Penny, Gray



#### WAVE - SSF2132 CONDO COFFEE TABLE

Colour: Tea Colour. Finish: 12 mm Tea Colour Glass.



#### YUPIE - SKSD300 COFFEE TABLE

Finish: Walnut, Gray Powder Coated Steel.



#### WAVE - SSF213 CONDO COFFEE TABLE

Colour: Clear Glass. Finish: 12 mm Clear Glass.



#### WAVE - SSF2131 CONDO COFFEE TABLE

Colour: Smoke Gray Glass. Finish: 12 mm Smoke Gray Glass.



## BRUNO - SKSD6792 END TABLE

Finish: Marble Glass - Graystone, Black Powder Coated Steel.



## DIAMOND - SEF11531 END TABLE

Finish: Black Powder Coated Steel, Clear Tempered Glass.



## BRUNO - SKSD67457 END TABLE

Colour: Black Marble Glass Top. Finish: Black Powder Coated Steel.



#### KATIE - SKSD808 END TABLE

Finish: Brass Titanized Steel, Tempered Glass - Bronze.



## BRUNO - SKSD6747 END TABLE

Finish: Marble Glass - White, Black Powder Coated Steel.



## LAYDEN - SGF295 SIDE TABLE- 2-DRAWERS

Finish: Gray