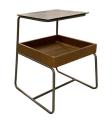

## LAYDEN - SGF295 SIDE TABLE- 2-DRAWERS

Finish: Gray Lacquer, Gray Powder Coated Steel, Walnut Wood Venner.

#### WYATT - SGF625 SIDE TABLE WITH SHELF

Finish: Gray Powder Coated Steel, Walnut.