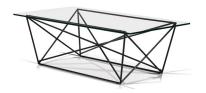

## ACROBAT - SCQ2201 COFFEE TABLE

Finish: Polished Stainless Steel, Tempered Glass (Shade: Clear, Dark Gray, Light Gray, Frosted)