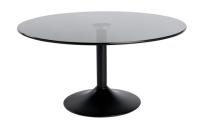

ated Steel.



## LOFT - SO21242 COFFEE TABLE

Finish: Black Powder Coated Steel.



# LAYDON - SGF658 RECTANGULAR COFFEE TABLE

Finish: Black Powder Coated Steel, Silvestre Gray - Faux Granite Textured Finish Tempered Glass.



## LOFT - SO21241 COFFEE TABLE

Finish: Power Coated Steel - Colorado Rust.



## LELLA - SYT1064 COFFEE TABLE

Finish: Clear Tempered Glass, Polished Stainless Steel.



## MARINI - SEF0311 COFFEE TABLE

Finish: Black Powder Coated Steel, Clear Tempered Glass, Smoked Tempered Glass.



#### NASH - SYT0101 RECTANGULAR COFFEE TABLE

Finish: Gray Tempered Glass, Gold Plated Stainless Steel.



## TURNER - SYT0531 COFFEE TABLE

Finish: Clear Tempered Glass, Chrome.



# NELLIE - SYT0101S RECTANGLE COFFEE TABLE

Finish: Clear Tempered Glass, Polished Stainless Steel.



## TURNER - SYT0531B COFFEE TABLE

Finish: Smoked Tempered Glass, Black Powder Coated Steel.



## NELLIE - SYT0104S SQUARE COFFEE TABLE

Finish: Clear Tempered Glass, Polished Stainless Steel.



# WILEY - SGF510 RECTANGULAR COFFEE TABLE

Cover: Finish: Clear Tempered Glass, Bronze Powder Coated



## TANGO - SEF1210 COFFEE TABLE

Finish: Black Powder Coated Steel, Gray Tempered Glass.



## WINSTON - SGF636 CURVED COFFEE TABLE

Finish: Gray Lacquer, Black Powder Coated Steel, Tempered Glass (Shade: Clear, Dark Gray, Light Gray, Frosted).



## YOOLI - SCQ1608 COFFEE TABLE

Finish: Penny Powder Coated Steel, Tempered Glass - Penny, Gray



#### WAVE - SSF2132 CONDO COFFEE TABLE

Colour: Tea Colour. Finish: 12 mm Tea Colour Glass.



#### YUPIE - SKSD300 COFFEE TABLE

Finish: Walnut, Gra