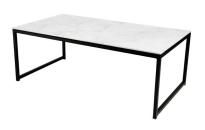

# LAYDON - SGF658 RECTANGULAR COFFEE TABLE

Finish: Black Powder Coated Steel, Silvestre Gray - Faux Granite Textured Finish Tempered Glass.