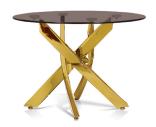

## ACROBAT - SCQ2201 COFFEE TABLE

Finish: Polished Stainless Steel, Tempered Glass (Shade: Clear, Dark Gray, Light Gray, Frosted)