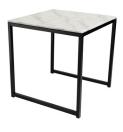

y Powder Coated Steel, Tempered Glass - Penny, Gray



#### WAVE - SSF2132 CONDO COFFEE TABLE

Colour: Tea Colour. Finish: 12 mm Tea Colour Glass.



#### YUPIE - SKSD300 COFFEE TABLE

Finish: Walnut, Gray Powder Coated Steel.



#### WAVE - SSF213 CONDO COFFEE TABLE

Colour: Clear Glass. Finish: 12 mm Clear Glass.



#### WAVE - SSF2131 CONDO COFFEE TABLE

Colour: Smoke Gray Glass. Finish: 12 mm Smoke Gray Glass.



## BRUNO - SKSD6792 END TABLE

Finish: Marble Glass - Graystone, Black Powder Coated Steel.



## DIAMOND - SEF11531 END TABLE

Finish: Black Powder Coated Steel, Clear Tempered Glass.



## BRUNO - SKSD67457 END TABLE

Colour: Black Marble Glass Top. Finish: Black Powder Coated Steel.



#### KATIE - SKSD808 END TABLE

Finish: Brass Titanized Steel, Tempered Glass - Bronze.



## BRUNO - SKSD6747 END TABLE

Finish: Marble Glass - White, Black Powder Coated Steel.



## LAYDEN - SGF295 SIDE TABLE- 2-DRAWERS

Finish: Gray Lacquer, Gray Powder Coated Steel, Walnut Wood Venner.



## BURLEE - SPD2080 END TABLE

Finish: Gunmetal - Powder Coated Steel, Walnut.



## LELLA - SYT1061 END TABLE

Finish: Clear Tempered Glass, Polished Stainless Steel.

# END TABLES



#### LOFT - SO41242 END TABLE

Finish: Black Powder Coated Steel.



## MARINI - SEF0312 END TABLE

Finish: Black Powder Coated Steel, Clear Tempered Glass, Smoked Tempered Glass.



## LOFT - SO31241 SIDE TABLE

Finish: Power Coated Steel - Colorado Rust.



## NELLIE - SYT0102S END TABLE

Finish: Clear Tempered Glass, Polished Stainless Steel.



## LOFT - SO41241 END TABLE

Finish: Power Coated Steel -