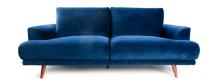

## BELLANO - SUC502628 3-SEATER SOFA

Cover: Velour. Colour: Midnight. Finish: Black Painted Wood.

## BARGA - SUC533823 3-SEATER SOFA

Cover: Velour. Colour: Midnight. Finish: Black Painted Wood.