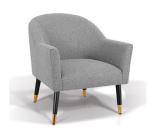

### CATALINA - STB341208 LOUNGE CHAIR

Cover: Move. Colour: Rosso. Finish: Black Powder Coated Steel.

MADDOX - SO86823 LOUNGE CHAIR

Cover: Velour. Colour: Teal. Finish: Polished Stainless Steel.