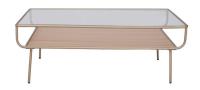

# LAYDON - SGF658 RECTANGULAR COFFEE TABLE

Finish: Black Powder Coated Steel, Silvestre Gray - Faux Granite Textured Finish Tempered Glass.