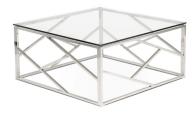

## ACROBAT - SCQ2201 COFFEE TABLE

Finish: Polished Stainless Steel, Tempered Glass (Shade: Clear, Dark Gray, Light Gray, Frosted)