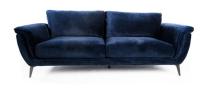

## BELLANO - SUC502628 3-SEATER SOFA

Cover: Velour. Colour: Midnight. Finish: Black Painted Wood.