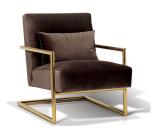

# LOUNGE CHAIRS

Cover: Velour. Colour: Rust. Finish: Black Painted Wood.

BONO - SKSD41514 LOUNGE CHAIR

Cover: Harris. Colour: Gray. Finish: Black Powder Coated Steel.

AVIO - SUC523728 RECLINER CHAIR

Cover: Velour. Colour: Midnight. Finish: Black Painted Wood.