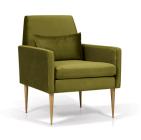

## EMERSON - SO80440 LOUNGE CHAIR

Cover: Velour. Colour: Olive. Finish: Brass Titanized Steel.