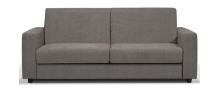

## BARGA - SUC5338SR19 RAF 2.5-SEATER SOFA

Cover: Woolrich. Colour: Gray. Finish: Black Powder Coated Steel.