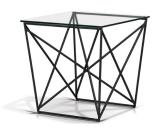

## LONGINES - SVK327608 LOUNGE CHAIR

Finish: Black Powder Coated Steel, Marble Glass - Graystone.