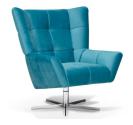

### CATALINA - STB341208 LOUNGE CHAIR

Cover: Move. Colour: Rosso. Finish: Black Powder Coated Steel.

MADDOX - SO86823 LOUNGE CHAIR

Cover: Velour. Colour: Teal. Finish: Polished Stainless Steel.