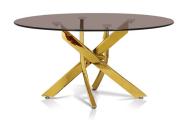

## NASH - SYT0103 CONSOLE TABLE

Finish: Gray Tempered Glass, Gold Plated Stainless Steel.