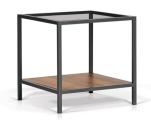

#### WYATT - SGF625 SIDE TABLE WITH SHELF

Finish: Gray Powder Coated Steel, Walnut.