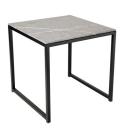

RECTANGULAR COFFEE TABLE

Cover: Finish: Clear Tempered Glass, Bronze Powder Coated



## TANGO - SEF1210 COFFEE TABLE

Finish: Black Powder Coated Steel, Gray Tempered Glass.



## WINSTON - SGF636 CURVED COFFEE TABLE

Finish: Gray Lacquer, Black Powder Coated Steel, Tempered Glass (Shade: Clear, Dark Gray, Light Gray, Frosted).



## YOOLI - SCQ1608 COFFEE TABLE

Finish: Penny Powder Coated Steel, Tempered Glass - Penny, Gray



#### WAVE - SSF2132 CONDO COFFEE TABLE

Colour: Tea Colour. Finish: 12 mm Tea Colour Glass.



#### YUPIE - SKSD300 COFFEE TABLE

Finish: Walnut, Gray Powder Coated Steel.



#### WAVE - SSF213 CONDO COFFEE TABLE

Colour: Clear Glass. Finish: 12 mm Clear Glass.



#### WAVE - SSF2131 CONDO COFFEE TABLE

Colour: Smoke Gray Glass. Finish: 12 mm Smoke Gray Glass.



## BRUNO - SKSD6792 END TABLE

Finish: Marble Glass - Graystone, Black Powder Coated Steel.



## DIAMOND - SEF11531 END TABLE

Finish: Black Powder Coated Steel, Clear Tempered Glass.



## BRUNO - SKSD67457 END TABLE

Colour: Black Marble Glass Top. Finish: Black Powder Coated Steel.



#### KATIE - SKSD808 END TABLE

Finish: Brass Titanized Steel, Tempered Glass - Bronze.



## BRUNO - SKSD6747 END TABLE

Finish: Marble Glass - White, Black Powder Coated Steel.



## LAYDEN - SGF295 SIDE TABLE- 2-DRAWERS

Finish: Gray Lacquer, Gray Powder Coated Steel, Walnut Wood Venner.



## BURLEE - SPD2080 END TABLE

Finish: Gunmetal - Powder Coated Steel, Walnut.



## LELLA - SYT1061 END TABLE

Finish: Clear Tempered Glass, Polished Stainless Steel.

# END TABLES



#### LOFT - SO41242 END TABL