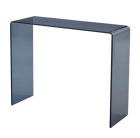

## WAVE - SSF21311 CONDO CONSOLE TABLE

Colour: Smoke Gray Glass. Finish: 12 mm Smoke Gray Glass.

## WAVE - SSF21312 CONDO CONSOLE TABLE

Colour: Tea Colour. Finish: 12 mm Tea Colour Glass.

## WAVE - SSF21310 CONDO CONSOLE TABLE

Colour: Clear Glass. Finish: 12 mm Clear Glass.