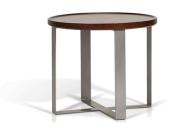

## KATIE - SKSD805 COFFEE TABLE

Finish: Brass Titanized Steel, Tempered Glass - Bronze.

#### KATIE - SKSD808 END TABLE

Finish: Brass Titanized Steel, Tempered Glass - Bronze.