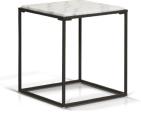

## DIAMOND - SEF11531 END TABLE

Finish: Black Powder Coated Steel, Clear Tempered Glass.