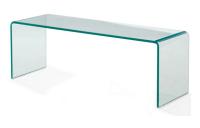

# NELLIE - SYT0101S RECTANGLE COFFEE TABLE

Finish: Clear Tempered Glass, Polished Stainless Steel.