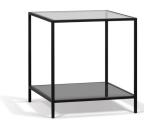

: Marble Glass - Graystone, Black Powder Coated Steel.



## DIAMOND - SEF11531 END TABLE

Finish: Black Powder Coated Steel, Clear Tempered Glass.



## BRUNO - SKSD67457 END TABLE

Colour: Black Marble Glass Top. Finish: Black Powder Coated Steel.



#### KATIE - SKSD808 END TABLE

Finish: Brass Titanized Steel, Tempered Glass - Bronze.



## BRUNO - SKSD6747 END TABLE

Finish: Marble Glass - White, Black Powder Coated Steel.



## LAYDEN - SGF295 SIDE TABLE- 2-DRAWERS

Finish: Gray Lacquer, Gray Powder Coated Steel, Walnut Wood Venner.



## BURLEE - SPD2080 END TABLE

Finish: Gunmetal - Powder Coated Steel, Walnut.



## LELLA - SYT1061 END TABLE

Finish: Clear Tempered Glass, Polished Stainless Steel.

# END TABLES



#### LOFT - SO41242 END TABLE

Finish: Black Powder Coated Steel.



## MARINI - SEF0312 END TABLE

Finish: Black Powder Coated Steel, Clear Tempered Glass, Smoked Tempered Glass.



## LOFT - SO31241 SIDE TABLE

Finish: Power Coated Steel - Colorado Rust.



## NELLIE - SYT0102S END TABLE

Finish: Clear Tempered Glass, Polished Stainless Steel.



## LOFT - SO41241 END TABLE

Finish: Power Coated Steel - Colorado Rust.



### TOKKO - SCQ1501 END TABLE

Finish: Black Powder Coated Steel, White Marble.



## LOFT - SO31242 SIDE TABLE

Finish: Black Powder Coated Steel.



## TURNER - SYT0532B SIDE TABLE

Finish: Smoked Tempered Glass, Black Powder Coated Steel.

# END TABLES



## TURNER - SYT0532 SIDE TABLE

Finish: Clear Tempered Glass, Chrome.



## WAVE - SSF2182 CONDO 2-WAY SIDE TABLE

Colour: Tea Colour. Finish: 12 mm Tea Colour Glass.



#### WYATT