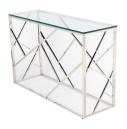

## MARINI - SEF0313 CONSOLE TABLE

Finish: Black Powder Coated Steel, Clear Tempered Glass, Smoked Tempered Glass.

## MARINI - SEF0311 COFFEE TABLE

Finish: Black Powder Coated Steel, Clear Tempered Glass, Smoked Tempered Glass.