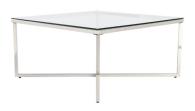

## ACROBAT - SCQ2201 COFFEE TABLE

Finish: Polished Stainless Steel, Tempered Glass (Shade: Clear, Dark Gray, Light Gray, Frosted)