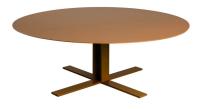

ND - SEF11530 COFFEE TABLE

Finish: Black Powder Coated Steel, Clear Tempered Glass.



## BRUNO - SKSD67357 COFFEE TABLE

Colour: Black Marble Glass Top. Finish: Black Powder Coated Steel.



## KATIE - SKSD805 COFFEE TABLE

Finish: Brass Titanized Steel, Tempered Glass - Bronze.



## LANNY - SCQ1801 COFFEE TABLE

Finish: Tempered Glass -Corduroy Pattern, Black Powder Coated Steel.



## LELLA - SYT1062 COFFEE TABLE

Finish: Polished Stainless Steel, Clear Tempered Glass.



## LANNY - SCQ1800 COFFEE TABLE

Finish: Tempered Glass -Roughcast Pattern, Black Powder Coated Steel.



## LOFT - SO21242 COFFEE TABLE

Finish: Black Powder Coated Steel.



# LAYDON - SGF658 RECTANGULAR COFFEE TABLE

Finish: Black Powder Coated Steel, Silvestre Gray - Faux Granite Textured Finish Tempered Glass.



## LOFT - SO21241 COFFEE TABLE

Finish: Power Coated Steel - Colorado Rust.



## LELLA - SYT1064 COFFEE TABLE

Finish: Clear Tempered Glass, Polished Stainless Steel.



## MARINI - SEF0311 COFFEE TABLE

Finish: Black Powder Coated Steel, Clear Tempered Glass, Smoked Tempered Glass.



#### NASH - SYT0101 RECTANGULAR COFFEE TABLE

Finish: Gray Tempered Glass, Gold Plated Stainless Steel.



## TURNER - SYT0531 COFFEE TABLE

Finish: Clear Tempered Glass, Chrome.



# NELLIE - SYT0101S RECTANGLE COFFEE TABLE

Finish: Clear Tempered Glass, Polished Stainless Steel.



## TURNER - SYT0531B COFFEE TABLE

Finish: Smoked Tempered Glass, Black Powder Coated Steel.



## NELLIE - SYT0104S SQUARE COFFEE TABLE

Finish: Clear Tempered Glass, Polished Stainless Steel.



# WILEY - SGF510 RECTANGULAR