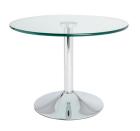

## WAVE - SSF21310 CONDO CONSOLE TABLE

Colour: Clear Glass. Finish: 12 mm Clear Glass.

## WAVE - SSF218 CONDO 2-WAY SIDE TABLE

Colour: Clear Glass. Finish: 12 mm Clear Glass.