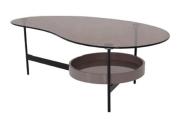

# WILEY - SGF510 RECTANGULAR COFFEE TABLE

Cover: Finish: Clear Tempered Glass, Bronze Powder Coated