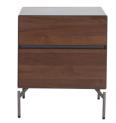

## LAYDEN - SGF295 SIDE TABLE- 2-DRAWERS

Finish: Gray Lacquer, Gray Powder Coated Steel, Walnut Wood Venner.