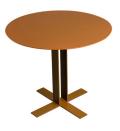

E

Finish: Brass Titanized Steel, Tempered Glass - Bronze.



## BRUNO - SKSD6747 END TABLE

Finish: Marble Glass - White, Black Powder Coated Steel.



## LAYDEN - SGF295 SIDE TABLE- 2-DRAWERS

Finish: Gray Lacquer, Gray Powder Coated Steel, Walnut Wood Venner.



## BURLEE - SPD2080 END TABLE

Finish: Gunmetal - Powder Coated Steel, Walnut.



## LELLA - SYT1061 END TABLE

Finish: Clear Tempered Glass, Polished Stainless Steel.

# END TABLES



#### LOFT - SO41242 END TABLE

Finish: Black Powder Coated Steel.



## MARINI - SEF0312 END TABLE

Finish: Black Powder Coated Steel, Clear Tempered Glass, Smoked Tempered Glass.



## LOFT - SO31241 SIDE TABLE

Finish: Power Coated Steel - Colorado Rust.



## NELLIE - SYT0102S END TABLE

Finish: Clear Tempered Glass, Polished Stainless Steel.



## LOFT - SO41241 END TABLE

Finish: Power Coated Steel - Colorado Rust.



### TOKKO - SCQ1501 END TABLE

Finish: Black Powder Coated Steel, White Marble.



## LOFT - SO31242 SIDE TABLE

Finish: Black Powder Coated Steel.



## TURNER - SYT0532B SIDE TABLE

Finish: Smoked Tempered Glass, Black Powder Coated Steel.

# END TABLES



## TURNER - SYT0532 SIDE TABLE

Finish: Clear Tempered Glass, Chrome.



## WAVE - SSF2182 CONDO 2-WAY SIDE TABLE

Colour: Tea Colour. Finish: 12 mm Tea Colour Glass.



#### WYATT - SGF625 SIDE TABLE WITH SHELF

Finish: Gray Powder Coated Steel, Walnut.



## WAVE - SSF2181 CONDO 2-WAY SIDE TABLE

Colour: Smoke Gray Glass. Finish: 12 mm Smoke Gray Glass.



## YUPIE - SKSD301 END TABLE

Finish: Walnut, Gray Powder Coated Steel.



## WAVE - SSF218 CONDO 2-WA