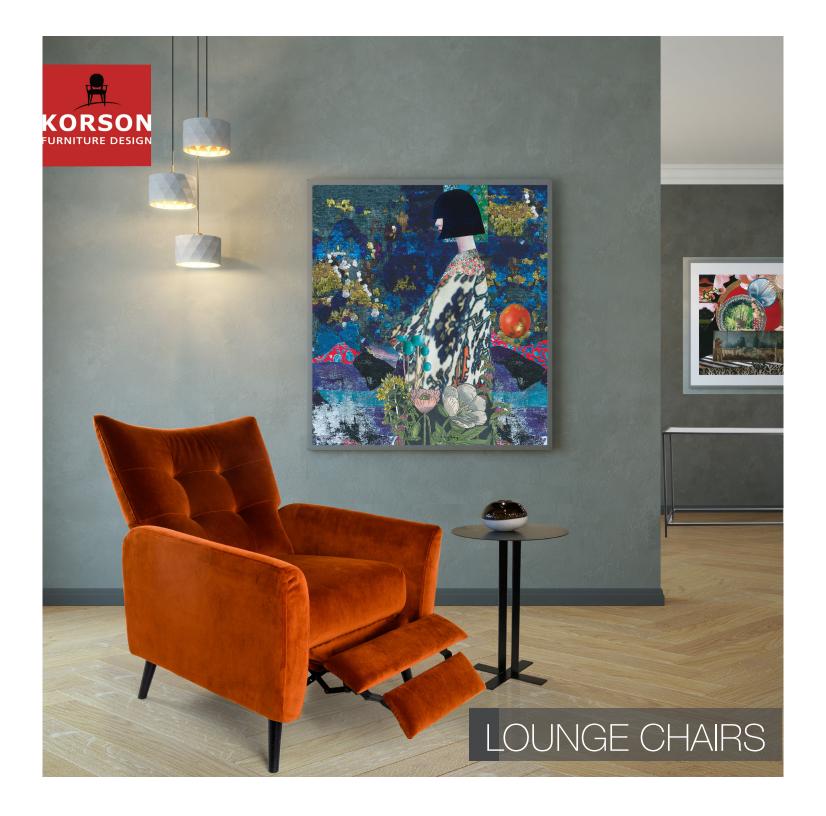

# LOUNGE CHAIRS

Cover: Velour. Colour: Rust. Finish: Black Painted Wood.

BONO - SKSD41514 LOUNGE CHAIR

Cover: Harris. Colour: Gray. Finish: Black Powder Coated Steel.

AVIO - SUC523728 RECLINER CHAIR

Cover: Velour. Colour: Midnight. Finish: Black Painted Wood.