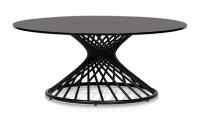

## WINSTON - SGF636 CURVED COFFEE TABLE

Finish: Gray Lacquer, Black Powder Coated Steel, Tempered Glass (Shade: Clear, Dark Gray, Light Gray, Frosted).