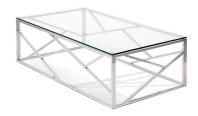

## ACROBAT - SCQ2201 COFFEE TABLE

Finish: Polished Stainless Steel, Tempered Glass (Shade: Clear, Dark Gray, Light Gray, Frosted)