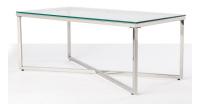

d Glass.



## LANNY - SCQ1800 COFFEE TABLE

Finish: Tempered Glass -Roughcast Pattern, Black Powder Coated Steel.



## LOFT - SO21242 COFFEE TABLE

Finish: Black Powder Coated Steel.



# LAYDON - SGF658 RECTANGULAR COFFEE TABLE

Finish: Black Powder Coated Steel, Silvestre Gray - Faux Granite Textured Finish Tempered Glass.



## LOFT - SO21241 COFFEE TABLE

Finish: Power Coated Steel - Colorado Rust.



## LELLA - SYT1064 COFFEE TABLE

Finish: Clear Tempered Glass, Polished Stainless Steel.



## MARINI - SEF0311 COFFEE TABLE

Finish: Black Powder Coated Steel, Clear Tempered Glass, Smoked Tempered Glass.



#### NASH - SYT0101 RECTANGULAR COFFEE TABLE

Finish: Gray Tempered Glass, Gold Plated Stainless Steel.



## TURNER - SYT0531 COFFEE TABLE

Finish: Clear Tempered Glass, Chrome.



# NELLIE - SYT0101S RECTANGLE COFFEE TABLE

Finish: Clear Tempered Glass, Polished Stainless Steel.



## TURNER - SYT0531B COFFEE TABLE

Finish: Smoked Tempered Glass, Black Powder Coated Steel.



## NELLIE - SYT0104S SQUARE COFFEE TABLE

Finish: Clear Tempered Glass, Polished Stainless Steel.



# WILEY - SGF510 RECTANGULAR COFFEE TABLE

Cover: Finish: Clear Tempered Glass, Bronze Powder Coated



## TANGO - SEF1210 COFFEE TABLE

Finish: Black Powder Coated Steel, Gray Tempered Glass.



## WINSTON - SGF636 CURVED COFFEE TABLE

Finish: Gray Lacquer, Black Powder Coated Steel, Tempered Glass (Shade: Clear, Dark Gray, Light Gray, Frosted).



## YOOLI - SCQ1608 COFFEE TABLE

Finish: Penny Powder Coated Steel, Tempered Glass - Penny, Gray



#### WAVE - SSF2132 CONDO COFFEE TABLE

Colour