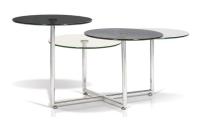

## ACROBAT - SCQ2201 COFFEE TABLE

Finish: Polished Stainless Steel, Tempered Glass (Shade: Clear, Dark Gray, Light Gray, Frosted)