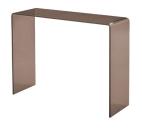

## LONGINES - SVK327608 LOUNGE CHAIR

Finish: Black Powder Coated Steel, Marble Glass - Graystone.



## LOCKLEAR - SO46136 LOUNGE CHAIR

Cover: Velour. Colour: Espresso. Finish: Brass Titanized Steel.



## HOPPER - SKSD0412 LOUNGE CHAIR

Finish: Clear Tempered Glass, Black Powder Coated Steel.



# CONSOLE TABLES



# **ENSOL - SEF267 CONSOLE TABLE**

Finish: Smoked Oak, Gun Metal Gray.



## NELLIE - SYT0103S CONSOLE TABLE

Finish: Clear Tempered Glass, Polished Stainless Steel.



## LELLA - SYT1063 CONSOLE TABLE

Finish: Polished Stainless Steel, Clear Tempered Glass.



## WAVE - SSF21311 CONDO CONSOLE TABLE

Colour: Smoke Gray Glass. Finish: 12 mm Smoke Gray Glass.



## MARINI - SEF0313 CONSOLE TABLE

Finish: Black Powder Coated Steel, Clear Tempered Glass, Smoked Tempered Glass.



## WAVE - SSF21312 CONDO CONSOLE TABLE

Colour: Tea Colour. Finish: 12 mm Tea Colour Glass.



## NASH - SYT0103 CONSOLE TABLE

Finish: Gray Tempered Glass, Gold Plated Stainless Steel.



## WAVE - SSF21310 CONDO CONSOLE TABLE

Colour: Clear Glass. Finish: 12 mm Clear Glass.





## ACROBAT - SCQ2201 COFFEE TABLE

Finish: Polished Stainless Steel, Tempered Glass (Shade: Clear, Dark Gray, Light Gray, Frosted)



## CENTO - SO21811 COFFEE TABLE

Finish: Bronze Powder Coated Steel.



## BRUNO - SKSD6737 COFFEE TABLE

Finish: Black Powder Coated Steel, Marble Glass - White.



## COPPEN - SCQ1803 COFFEE TABLE

Finish: Black Powder Coated Steel, Tempered Glass - Penny.



## BRUNO - SKSD67392 COFFEE TABLE

Finish: Marble Glass - Graystone, Black Powder Coated Steel.



#### DIAMOND - SEF115