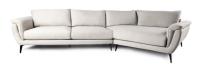

#### BARGA - SUC5338CL19 LAF CORNER CHAISE

Cover: Woolrich. Colour: Gray. Finish: Black Powder Coated Steel.