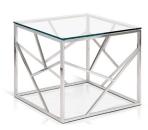

## DESIO - SO93305 SWIVEL TUB CHAIR

Cover: Wooly. Colour: Gray. Finish: Black Powder Coated Steel.