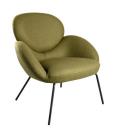

## DESIO - SO93305 SWIVEL TUB CHAIR

Cover: Wooly. Colour: Gray. Finish: Black Powder Coated Steel.