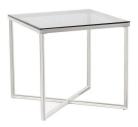

## NELLIE - SYT0102S END TABLE

Finish: Clear Tempered Glass, Polished Stainless Steel.