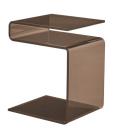

## BRUNO - SKSD67457 END TABLE

Colour: Black Marble Glass Top. Finish: Black Powder Coated Steel.

## BRUNO - SKSD6747 END TABLE

Finish: Marble Glass - White, Black Powder Coated Steel.