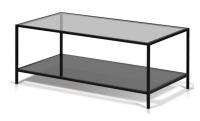

wder Coated Steel.



## KATIE - SKSD805 COFFEE TABLE

Finish: Brass Titanized Steel, Tempered Glass - Bronze.



## LANNY - SCQ1801 COFFEE TABLE

Finish: Tempered Glass -Corduroy Pattern, Black Powder Coated Steel.



## LELLA - SYT1062 COFFEE TABLE

Finish: Polished Stainless Steel, Clear Tempered Glass.



## LANNY - SCQ1800 COFFEE TABLE

Finish: Tempered Glass -Roughcast Pattern, Black Powder Coated Steel.



## LOFT - SO21242 COFFEE TABLE

Finish: Black Powder Coated Steel.



# LAYDON - SGF658 RECTANGULAR COFFEE TABLE

Finish: Black Powder Coated Steel, Silvestre Gray - Faux Granite Textured Finish Tempered Glass.



## LOFT - SO21241 COFFEE TABLE

Finish: Power Coated Steel - Colorado Rust.



## LELLA - SYT1064 COFFEE TABLE

Finish: Clear Tempered Glass, Polished Stainless Steel.



## MARINI - SEF0311 COFFEE TABLE

Finish: Black Powder Coated Steel, Clear Tempered Glass, Smoked Tempered Glass.



#### NASH - SYT0101 RECTANGULAR COFFEE TABLE

Finish: Gray Tempered Glass, Gold Plated Stainless Steel.



## TURNER - SYT0531 COFFEE TABLE

Finish: Clear Tempered Glass, Chrome.



# NELLIE - SYT0101S RECTANGLE COFFEE TABLE

Finish: Clear Tempered Glass, Polished Stainless Steel.



## TURNER - SYT0531B COFFEE TABLE

Finish: Smoked Tempered Glass, Black Powder Coated Steel.



## NELLIE - SYT0104S SQUARE COFFEE TABLE

Finish: Clear Tempered Glass, Polished Stainless Steel.



# WILEY - SGF510 RECTANGULAR COFFEE TABLE

Cover: Finish: Clear Tempered Glass, Bronze Powder Coated



## TANGO - SEF1210 COFFEE TABLE

Finish: Black Powder Coated Steel, Gray Tempered Glass.



##