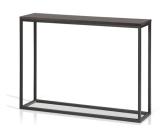

R

Cover: Move. Colour: Rosso. Finish: Black Powder Coated Steel.



MADDOX - SO86823 LOUNGE CHAIR

Cover: Velour. Colour: Teal. Finish: Polished Stainless Steel.



## DESIO - SO93305 SWIVEL TUB CHAIR

Cover: Wooly. Colour: Gray. Finish: Black Powder Coated Steel.

# LOUNGE CHAIRS



## EMERSON - SO80440 LOUNGE CHAIR

Cover: Velour. Colour: Olive. Finish: Brass Titanized Steel.



## LEYTON - SUC504592 RECLINER CHAIR

Cover: Tweed. Colour: Rock. Finish: Black Painted Wood.



## LONGINES - SVK327608 LOUNGE CHAIR

Finish: Black Powder Coated Steel, Marble Glass - Graystone.



## LOCKLEAR - SO46136 LOUNGE CHAIR

Cover: Velour. Colour: Espresso. Finish: Brass Titanized Steel.



## HOPPER - SKSD0412 LOUNGE CHAIR

Finish: Clear Tempered Glass, Black Powder Coated Steel.



# CONSOLE TABLES



# **ENSOL - SEF267 CONSOLE TABLE**

Finish: Smoked Oak, Gun Metal Gray.



## NELLIE - SYT0103S CONSOLE TABLE

Finish: Clear Tempered Glass, Polished Stainless Steel.



## LELLA - SYT1063 CONSOLE TABLE

Finish: Polished Stainless Steel, Clear Tempered Glass.



## WAVE - SSF21311 CONDO CONSOLE TABLE

Colour: Smoke Gray Glass. Finish: 12 mm Smoke Gray Glass.



## MARINI - SEF0313 CONSOLE TABLE

Finish: Black Powder Coated Steel, Clear Tempered Glass, Smoked Tempered Glass.



## WAVE - SSF21312 CONDO CONSOLE TABLE

Colour: Tea Colour. Finish: 12 mm Tea Colour Glass.



## NASH - SYT0103 CONSOLE TABLE

Finish: Gray Tempered Glass, Gold Plated Stainless Steel.



## WAVE - SSF21310 CONDO CONSOLE TABLE

Colour: Clear Glass. Finish: 12 mm Clear Glass.





## ACROBAT - SCQ2201 COFFEE TABLE