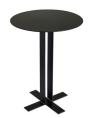

DEN - SGF295 SIDE TABLE- 2-DRAWERS

Finish: Gray Lacquer, Gray Powder Coated Steel, Walnut Wood Venner.



## BURLEE - SPD2080 END TABLE

Finish: Gunmetal - Powder Coated Steel, Walnut.



## LELLA - SYT1061 END TABLE

Finish: Clear Tempered Glass, Polished Stainless Steel.

# END TABLES



#### LOFT - SO41242 END TABLE

Finish: Black Powder Coated Steel.



## MARINI - SEF0312 END TABLE

Finish: Black Powder Coated Steel, Clear Tempered Glass, Smoked Tempered Glass.



## LOFT - SO31241 SIDE TABLE

Finish: Power Coated Steel - Colorado Rust.



## NELLIE - SYT0102S END TABLE

Finish: Clear Tempered Glass, Polished Stainless Steel.



## LOFT - SO41241 END TABLE

Finish: Power Coated Steel - Colorado Rust.



### TOKKO - SCQ1501 END TABLE

Finish: Black Powder Coated Steel, White Marble.



## LOFT - SO31242 SIDE TABLE

Finish: Black Powder Coated Steel.



## TURNER - SYT0532B SIDE TABLE

Finish: Smoked Tempered Glass, Black Powder Coated Steel.

# END TABLES



## TURNER - SYT0532 SIDE TABLE

Finish: Clear Tempered Glass, Chrome.



## WAVE - SSF2182 CONDO 2-WAY SIDE TABLE

Colour: Tea Colour. Finish: 12 mm Tea Colour Glass.



#### WYATT - SGF625 SIDE TABLE WITH SHELF

Finish: Gray Powder Coated Steel, Walnut.



## WAVE - SSF2181 CONDO 2-WAY SIDE TABLE

Colour: Smoke Gray Glass. Finish: 12 mm Smoke Gray Glass.



## YUPIE - SKSD301 END TABLE

Finish: Walnut, Gray Powder Coated Steel.



## WAVE - SSF218 CONDO 2-WAY SIDE TABLE

Colour: Clear Glass. Finish: 12 mm Clear Glass.