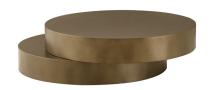

#### WAVE - SSF2132 CONDO COFFEE TABLE

Colour: Tea Colour. Finish: 12 mm Tea Colour Glass.

#### YUPIE - SKSD300 COFFEE TABLE

Finish: Walnut, Gray Powder Coated Steel.

#### WAVE - SSF213 CONDO COFFEE TABLE

Colour: Clear Glass. Finish: 12 mm Clear Glass.

#### WAVE - SSF2131 CONDO COFFEE TABLE

Colour: Smoke Gray Glass. Finish: 12 mm Smoke Gray Glass.