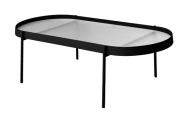

## LAYDEN - SGF295 SIDE TABLE- 2-DRAWERS

Finish: Gray Lacquer, Gray Powder Coated Steel, Walnut Wood Venner.