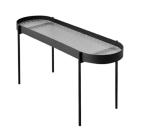

## LAYDEN - SGF295 SIDE TABLE- 2-DRAWERS

Finish: Gray Lacquer, Gray Powder Coated Steel, Walnut Wood Venner.