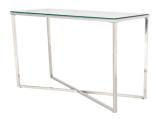

- SO86823 LOUNGE CHAIR

Cover: Velour. Colour: Teal. Finish: Polished Stainless Steel.



## DESIO - SO93305 SWIVEL TUB CHAIR

Cover: Wooly. Colour: Gray. Finish: Black Powder Coated Steel.

# LOUNGE CHAIRS



## EMERSON - SO80440 LOUNGE CHAIR

Cover: Velour. Colour: Olive. Finish: Brass Titanized Steel.



## LEYTON - SUC504592 RECLINER CHAIR

Cover: Tweed. Colour: Rock. Finish: Black Painted Wood.



## LONGINES - SVK327608 LOUNGE CHAIR

Finish: Black Powder Coated Steel, Marble Glass - Graystone.



## LOCKLEAR - SO46136 LOUNGE CHAIR

Cover: Velour. Colour: Espresso. Finish: Brass Titanized Steel.



## HOPPER - SKSD0412 LOUNGE CHAIR

Finish: Clear Tempered Glass, Black Powder Coated Steel.



# CONSOLE TABLES



# **ENSOL - SEF267 CONSOLE TABLE**

Finish: Smoked Oak, Gun Metal Gray.



## NELLIE - SYT0103S CONSOLE TABLE

Finish: Clear Tempered Glass, Polished Stainless Steel.



## LELLA - SYT1063 CONSOLE TABLE

Finish: Polished Stainless Steel, Clear Tempered Glass.



## WAVE - SSF21311 CONDO CONSOLE TABLE

Colour: Smoke Gray Glass. Finish: 12 mm Smoke Gray Glass.



## MARINI - SEF0313 CONSOLE TABLE

Finish: Black Powder Coated Steel, Clear Tempered Glass, Smoked Tempered Glass.



## WAVE - SSF21312 CONDO CONSOLE TABLE

Colour: Tea Colour. Finish: 12 mm Tea Colour Glass.



## NASH - SYT0103 CONSOLE TABLE

Finish: Gray Tempered Glass, Gold Plated Stainless Steel.



## WAVE - SSF21310 CONDO CONSOLE TABLE

Colour: Clear Glass. Finish: 12 mm Clear Glass.





## ACROBAT - SCQ2201 COFFEE TABLE

Finish: Polished Stainless Steel, Tempered Glass (Shade: Clear, Dark Gray,