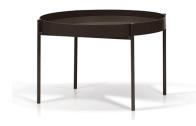

## WAVE - SSF21311 CONDO CONSOLE TABLE

Colour: Smoke Gray Glass. Finish: 12 mm Smoke Gray Glass.



## MARINI - SEF0313 CONSOLE TABLE

Finish: Black Powder Coated Steel, Clear Tempered Glass, Smoked Tempered Glass.



## WAVE - SSF21312 CONDO CONSOLE TABLE

Colour: Tea Colour. Finish: 12 mm Tea Colour Glass.



## NASH - SYT0103 CONSOLE TABLE

Finish: Gray Tempered Glass, Gold Plated Stainless Steel.



## WAVE - SSF21310 CONDO CONSOLE TABLE

Colour: Clear Glass. Finish: 12 mm Clear Glass.





## ACROBAT - SCQ2201 COFFEE TABLE

Finish: Polished Stainless Steel, Tempered Glass (Shade: Clear, Dark Gray, Light Gray, Frosted)



## CENTO - SO21811 COFFEE TABLE

Finish: Bronze Powder Coated Steel.



## BRUNO - SKSD6737 COFFEE TABLE

Finish: Black Powder Coated Steel, Marble Glass - White.



## COPPEN - SCQ1803 COFFEE TABLE

Finish: Black Powder Coated Steel, Tempered Glass - Penny.



## BRUNO - SKSD67392 COFFEE TABLE

Finish: Marble Glass - Graystone, Black Powder Coated Steel.



#### DIAMOND - SEF11530 COFFEE TABLE

Finish: Black Powder Coated Steel, Clear Tempered Glass.



## BRUNO - SKSD67357 COFFEE TABLE

Colour: Black Marble Glass Top. Finish: Black Powder Coated Steel.



## KATIE - SKSD805 COFFEE TABLE

Finish: Brass Titanized Steel, Tempered Glass - Bronze.



## LANNY - SCQ1801 COFFEE TABLE

Finish: Tempered Glass -Corduroy Pattern, Black Powder Coated Steel.



## LELLA - SYT1062 COFFEE TABLE

Finish: Polished Stainless Steel, Clear Tempered Glass.



## LANNY - SCQ1800 COFFEE TABLE

Finish: Tempered Glass -Roughcast Pattern, Black Powder Coated Steel.



## LO