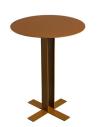

ated Steel, Clear Tempered Glass.



## BRUNO - SKSD67457 END TABLE

Colour: Black Marble Glass Top. Finish: Black Powder Coated Steel.



#### KATIE - SKSD808 END TABLE

Finish: Brass Titanized Steel, Tempered Glass - Bronze.



## BRUNO - SKSD6747 END TABLE

Finish: Marble Glass - White, Black Powder Coated Steel.



## LAYDEN - SGF295 SIDE TABLE- 2-DRAWERS

Finish: Gray Lacquer, Gray Powder Coated Steel, Walnut Wood Venner.



## BURLEE - SPD2080 END TABLE

Finish: Gunmetal - Powder Coated Steel, Walnut.



## LELLA - SYT1061 END TABLE

Finish: Clear Tempered Glass, Polished Stainless Steel.

# END TABLES



#### LOFT - SO41242 END TABLE

Finish: Black Powder Coated Steel.



## MARINI - SEF0312 END TABLE

Finish: Black Powder Coated Steel, Clear Tempered Glass, Smoked Tempered Glass.



## LOFT - SO31241 SIDE TABLE

Finish: Power Coated Steel - Colorado Rust.



## NELLIE - SYT0102S END TABLE

Finish: Clear Tempered Glass, Polished Stainless Steel.



## LOFT - SO41241 END TABLE

Finish: Power Coated Steel - Colorado Rust.



### TOKKO - SCQ1501 END TABLE

Finish: Black Powder Coated Steel, White Marble.



## LOFT - SO31242 SIDE TABLE

Finish: Black Powder Coated Steel.



## TURNER - SYT0532B SIDE TABLE

Finish: Smoked Tempered Glass, Black Powder Coated Steel.

# END TABLES



## TURNER - SYT0532 SIDE TABLE

Finish: Clear Tempered Glass, Chrome.



## WAVE - SSF2182 CONDO 2-WAY SIDE TABLE

Colour: Tea Colour. Finish: 12 mm Tea Colour Glass.



#### WYATT - SGF625 SIDE TABLE WITH SHELF

Finish: Gray Powder Coated Steel, Walnut.



## WAVE - SSF2181 CONDO 2-WAY SIDE TA