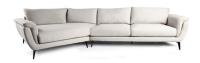

#### BARGA - SUC5338CL19 LAF CORNER CHAISE

Cover: Woolrich. Colour: Gray. Finish: Black Powder Coated Steel.