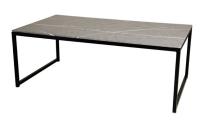

# LAYDON - SGF658 RECTANGULAR COFFEE TABLE

Finish: Black Powder Coated Steel, Silvestre Gray - Faux Granite Textured Finish Tempered Glass.