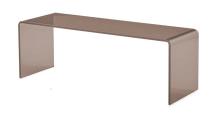

## WAVE - SSF21310 CONDO CONSOLE TABLE

Colour: Clear Glass. Finish: 12 mm Clear Glass.

#### WAVE - SSF213 CONDO COFFEE TABLE

Colour: Clear Glass. Finish: 12 mm Clear Glass.