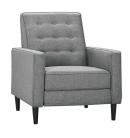

## CATALINA - STB341220 LOUNGE CHAIR

Cover: Move. Colour: Dim Gray. Finish: Black Powder Coated Steel.

BONO - SKSD41516 LOUNGE CHAIR

Cover: Harris. Colour: Charcoal. Finish: Black Powder Coated Steel.