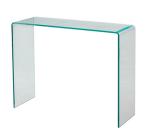

## NELLIE - SYT0103S CONSOLE TABLE

Finish: Clear Tempered Glass, Polished Stainless Steel.

# NELLIE - SYT0101S RECTANGLE COFFEE TABLE

Finish: Clear Tempered Glass, Polished Stainless Steel.