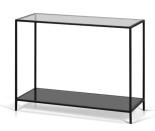

## LOFT - SO21242 COFFEE TABLE

Finish: Black Powder Coated Steel.

## LOFT - SO21241 COFFEE TABLE

Finish: Power Coated Steel - Colorado Rust.