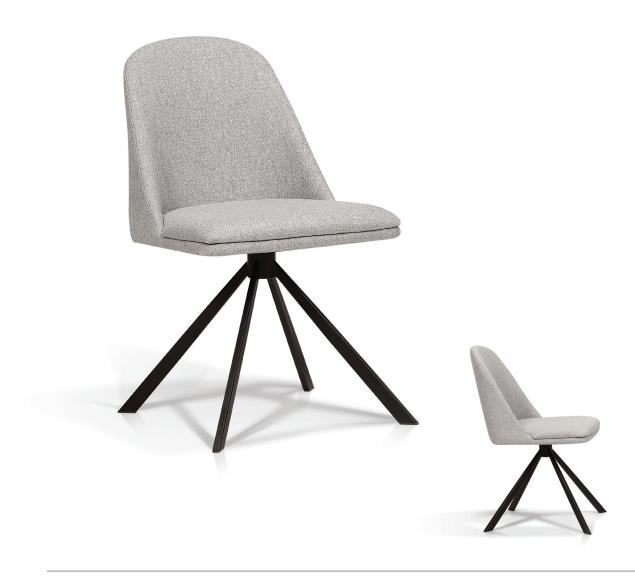

## PRODUCT WRITE UP

Dine in elegant style and sumptuous comfort with this sleek, sophisticated swivel side chair. Luxurious, floating seat that's rests atop a lustrous, quad-pod swivel base for an aesthetic look while ensuring strength and stability. A complement to any modern design and colour scheme. Contract Quality.

## **LEONI** | **SEF**321605 swivel side chair

## PRODUCT INFORMATION

| Dimensions:        | Total: 19"W                | 22″D  | 32″H  |
|--------------------|----------------------------|-------|-------|
|                    | Seat: 17"D                 | 19″H. |       |
| Cover:             | Weave. Colour: Rock.       |       |       |
| Finish:            | Black Powder Coated Steel. |       |       |
| Weight:            | 18 lbs                     |       |       |
| CARTON INFORMATION |                            |       |       |
| Ctn. Size:         | Total: 29"W                | 28″D  | 20″H. |
| Ctn. Cube:         | 7.0 Cu.Ft.                 |       |       |
| Ctn Weight:        | 40 lbs                     |       |       |
| # Items/Ctn:       | 2                          |       |       |
| # Ctn/Item:        | 1                          |       |       |
| Assembly:          | Assembly Required          |       |       |