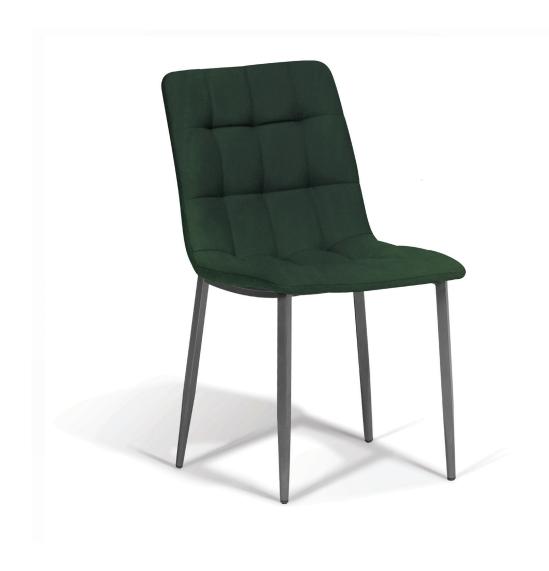

# **PAIGE** | **SKSD**68319 side chair

#### PRODUCT INFORMATION

| Dimensions: | Total: 19"W 23"D 33"H     |
|-------------|---------------------------|
|             | Seat: 17"D 20"H           |
| Cover:      | Velour. Colour: Pine.     |
| Finish:     | Gray Powder Coated Steel. |
| Weight:     | 10 lbs                    |
| CARTON INFO | RMATION                   |
| Ctn. Size:  | Total: 26"W 18"D 26"H.    |
| Ctn. Cube:  | 7.04 Cu.Ft.               |
| Ctn Weight: | 22 lbs                    |
| # Item/Ctn: | 2                         |

#### **PRODUCT WRITE UP**

Add this modern chair to your dining room and dine comfortably with your friends and family. Features gray powder coated metal legs that supports a soft tufted 100% Polyurethane upholstery seat and back, ensuring increased comfort. The casual and contemporary design will easily complement any type of decor, so your home will not only become more comfortable, but also more stylish. Contract Quality.